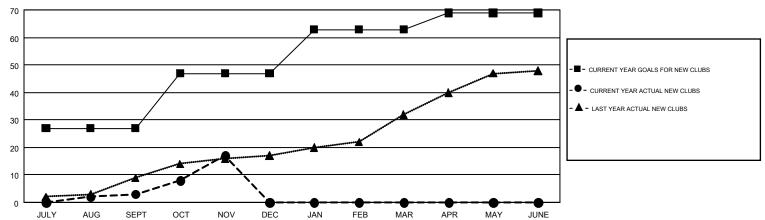

## GMT MONTHLY MEMBERSHIP PROGRESS REPORT

Multiple District 306

LOCATION: REP OF SRI LANKA

Results as of: 11/30/2017

GMT: VASUDEV VALAWALKAR

GMT CA 6

| Clubs         |               |           |               | Members               |                           |                         |                                                    |  |
|---------------|---------------|-----------|---------------|-----------------------|---------------------------|-------------------------|----------------------------------------------------|--|
|               | RESULTS FOR   | 2017-2018 |               | RESULTS FOR 2017-2018 |                           |                         |                                                    |  |
| QUARTER       | NEW CLUB GOAL | NEW CLUBS | DROPPED CLUBS | QUARTER               | MEMBER GROWTH NET<br>GOAL | MEMBER GROWTH<br>ACTUAL | DROPPED<br>MEMBERS ACTUAL<br>(including transfers) |  |
| JULY/AUG/SEPT | 27            | 3         | 1             | JULY/AUG/SEPT         | 130                       | 468                     | 774                                                |  |
| OCT/NOV/DEC   | 20            | 14        | 1             | OCT/NOV/DEC           | 480                       | 787                     | 131                                                |  |
| JAN/FEB/MAR   | 16            | 0         | 0             | JAN/FEB/MAR           | 480                       | 0                       | 0                                                  |  |
| APR/MAY/JUNE  | 6             | 0         | 0             | APR/MAY/JUNE          | -155                      | 0                       | 0                                                  |  |

## GOALS AND ACTUAL NEW CLUBS CUMULATIVE