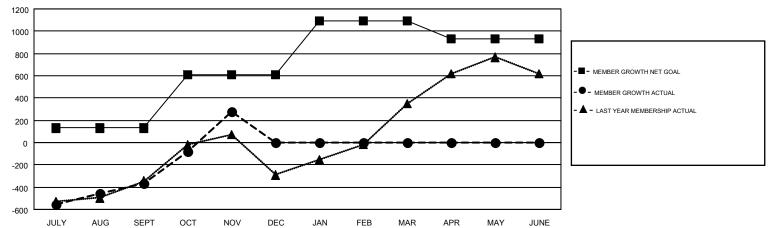

## GMT MONTHLY MEMBERSHIP PROGRESS REPORT

Multiple District 306

LOCATION: REP OF SRI LANKA

Results as of: 11/30/2017

GMT: VASUDEV VALAWALKAR

GMT CA 6

| Clubs         |               |           |               | Members               |                           |                         |                                                    |  |
|---------------|---------------|-----------|---------------|-----------------------|---------------------------|-------------------------|----------------------------------------------------|--|
|               | RESULTS FOR   | 2017-2018 |               | RESULTS FOR 2017-2018 |                           |                         |                                                    |  |
| QUARTER       | NEW CLUB GOAL | NEW CLUBS | DROPPED CLUBS | QUARTER               | MEMBER GROWTH NET<br>GOAL | MEMBER GROWTH<br>ACTUAL | DROPPED<br>MEMBERS ACTUAL<br>(including transfers) |  |
| JULY/AUG/SEPT | 27            | 3         | 1             | JULY/AUG/SEPT         | 130                       | 468                     | 774                                                |  |
| OCT/NOV/DEC   | 20            | 14        | 1             | OCT/NOV/DEC           | 480                       | 787                     | 131                                                |  |
| JAN/FEB/MAR   | 16            | 0         | 0             | JAN/FEB/MAR           | 480                       | 0                       | 0                                                  |  |
| APR/MAY/JUNE  | 6             | 0         | 0             | APR/MAY/JUNE          | -155                      | 0                       | 0                                                  |  |

## GOALS AND ACTUAL MEMBERS CUMULATIVE

| DROPPED CLUBS: 2  DROPPED MEMBERS |     | 259 CLUBS OF 545 ADDED 1 OR MORE NEW MEMBERS | GENDER DISTRI<br>MALE<br>FEMALE | 11,613 (78.45%)<br>3,191 (21.55%) |       |
|-----------------------------------|-----|----------------------------------------------|---------------------------------|-----------------------------------|-------|
| DECEASED                          | 27  | CLICK HERE FOR CUMULATIVE                    | TOTAL FAMILY UNIT MEMBERS       |                                   | 4,541 |
| CLUB CANCELLED 12 OTHER 866       |     | MEMBERSHIP DATA                              | FAMILY MEMBERS PAYING HALF      |                                   | 2,447 |
| TOTAL                             | 905 |                                              | DUES                            |                                   |       |